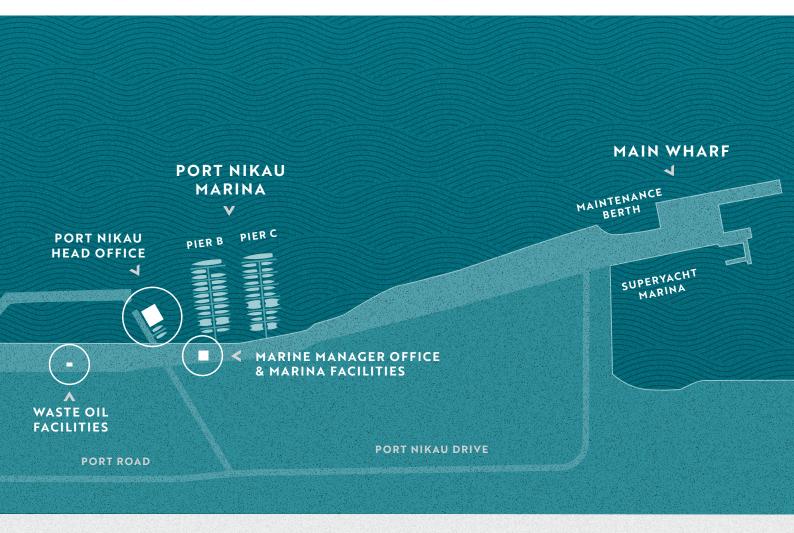

## Please make use of our facilities:

- Unisex toilets, showers and laundry facilities are located at the Marina Facilities compound at the top of Pier B. This includes a washing machine and dryer with a fee of \$6 per cycle.
- A barbeque and patio area is available for cooking and mealtimes.
- General rubbish and recycling is located at the Marina Facilities compound at the top of Pier B.
- Free WIFI

Username: **portnikaumarina** Password: **portnikaumarina** 

At the Marina Facilities compound:

Username: pier office wifi Password: 12345678

Mail can be delivered to:

PO Box 1610, Whangarei, 0140. Please include your name and your vessel name.

Courier packages can be delivered to:

Port Nikau Head Office Head Office, 325 Port Road, Whangarei 0110 For large deliveries that require a forklift to unload, contact Blair, our Marina Manager, for the delivery address.

- Waste oil facilities are located to the north of the Port Nikau Head Office and Acropolis Restaurant. Look for the stand-alone black shed.
- A free sewage pump-out service is available.
  Contact Blair, our Marine Manager, for more information.
- A local directory including refit services, local transport and activities is available on our website: portnikaumarine.co.nz/directory
- Acropolis Café Bar & Grill is in the same building as the Port Nikau Head Office, downstairs at 325 Port Road. Bookings are essential.
- Port Nikau offers the use of a courtesy car for your convenience should you need to get supplies from town. For more information please contact Blair, our Marine Manager. Terms and conditions apply.
- Berthage payments
  - Eftpos or credit card berthage payments can be made over the phone +64 27 2216940.
  - Or, payments can be made in person at the Port Nikau Head Office (325 Port Road, above the Acropolis Restaurant), Monday to Friday 9am - 4pm.
  - Or, an invoice will be sent to the email address per registration form and a electronic transfer can be made.